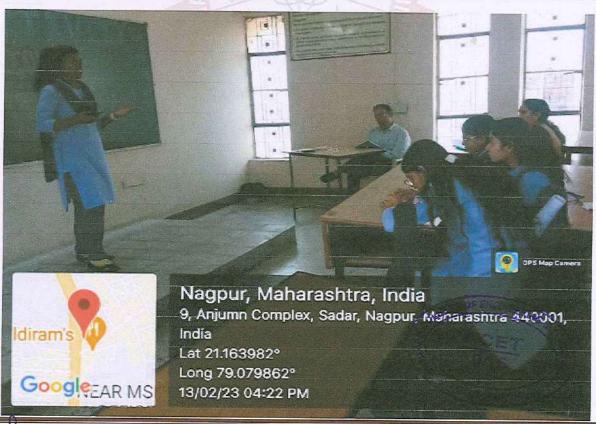

#### 1) Workshop Photos:

ACET ACET ACATA

Idlyst

Dr. MRS. RASHMI G. BADE
Head of Civil Engineering Department
Anjuman College of Engineering & Technology
Sadar, Nagpur

Dr. SYED MOHAMMAD ALL principal Anjuman College of Engineering Technology, Sadar, Nagpur.