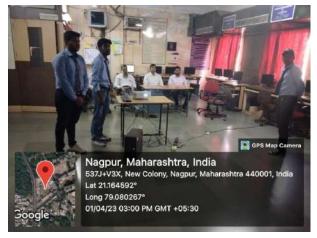

#### **WORKSHOP REPORT**

A Workshop on "Total Station" was organized by Department of Civil Engineering, Anjuman College of Engineering & Technology on 02<sup>nd</sup> May 2023. Dr. Sandeep Shirkhedkar was invited for the one day workshop. He conducted demo on surveying using total station for Final year students of Civil Engineering and guided them towards the importance of total station. The total students present were 45. The event was organized by Prof. S.A.Hussain (Workshop Coordinator), along with the faculty members of department under the guidance of Dr.Rashmi Bade, HOD Civil Engg and Dr.S.M.Ali Principal, ACET.

#### 1) Workshop Photos:

ACET ACET ACATA

Idlyst

Dr. MRS. RASHMI G. BADE
Head of Civil Engineering Department
Anjuman College of Engineering & Technology
Sadar, Nagpur

Dr. SYED MOHAMMAD ALL principal Anjuman College of Engineering Technology, Sadar, Nagpur.