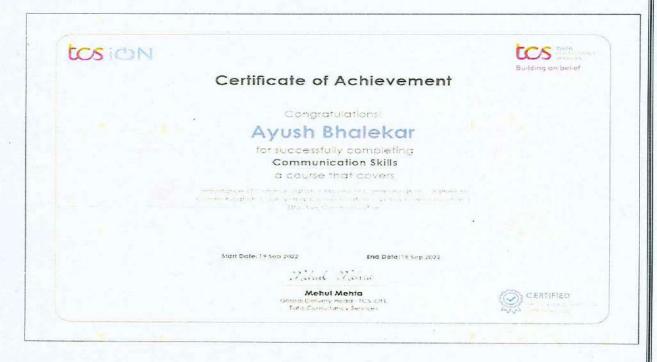

nal is delivered over 14 modules. Each module is of 1-2 hours duration with aids comprising videos, presentations, reading material, recorded webinars by TCS experts and end-of-module self-assessments that make it relevant and aligned to industry. The course has an end-of-course assessment that evaluates learners' understanding of concepts and if the course objectives are met, with the learner receiving a personalized certificate on successful completion. In addition, learners have access to a moderated digital discussion room that allows them to post queries and share their suggestions. The moderator responds to questions posted within a short time.

Prof. Sadia Patka was the coordinator of this workshop and it was planned under the guidance of Prof. Nazish Khan, Head of Department CSE.



Coordinator

Proj. Scalia Patka Asst. Broj. CSE PROF. NAZISH KHAN
HEAD, COMPUTER SCI. & ENGG.
ANJUMAN COLLEGE OF ENGG. & TECH.
SADAR, NAGPUR-44101.

Offg. Principal

Officiating Principal
Anjuman College of Engineering
& Technology, Sadar Nagpur.



# ANJUMAN COLLEGE OF ENGINEERING & TECHNOLOGY

MANGALWARI BAZAAR ROAD, SADAR, NAGPUR - 440001.

(Website:www.anjumanengg.edu.inemail:eng\_acet@rediff.com) (0712-2582749,2583559, 6604502, Fax:0712-2583559.)

# DEPARTMENT OF COMPUTER SCIENCE & ENGINEERING

| Name of Event: Seminar on "IT Sector needs"                       | Date of Event: 26/04/2023                        |
|-------------------------------------------------------------------|--------------------------------------------------|
| Name of Organizer: Department of Computer Science