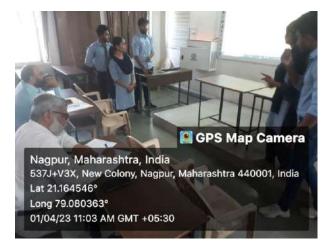

#### **WORKSHOP REPORT**

A Workshop on "Total Station" was organized by Department of Civil Engineering, Anjuman College of Engineering & Technology on 02<sup>nd</sup> May 2023. Dr. Sandeep Shirkhedkar was invited for the one day workshop. He conducted demo on surveying using total station for Final year students of Civil Engineering and guided them towards the importance of total station. The total students present were 45. The event was organized by Prof. S.A.Hussain (Workshop Coordinator), along with the faculty members of department under the guidance of Dr.Rashmi Bade, HOD Civil Engg and Dr.S.M.Ali Principal, ACET.

#### 1) Workshop Photos:

ACET ACET ACATA

Idlyst

Dr. MRS. RASHMI G. BADE
Head of Civil Engineering Department
Anjuman College of Engineering & Technology
Sadar, Nagpur

Dr. SYED MOHAMMAD ALL principal Anjuman College of Engineering Technology, Sadar, Nagpur.