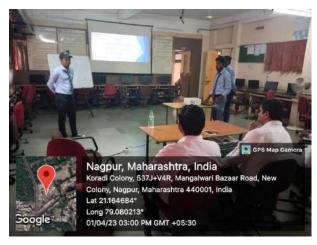

#### **WORKSHOP REPORT**

A Workshop on "Total Station" was organized by Department of Civil Engineering, Anjuman College of Engineering & Technology on 02<sup>nd</sup> May 2023. Dr. Sandeep Shirkhedkar was invited for the one day workshop. He conducted demo on surveying using total station for Final year students of Civil Engineering and guided them towards the importance of total station. The total students present were 45. The event was organized by Prof. S.A.Hussain (Workshop Coordinator), along with the faculty members of department under the guidance of Dr.Rashmi Bade, HOD Civil Engg and Dr.S.M.Ali Principal, ACET.

#### 1) Workshop Photos:

ACET ACET ACATA

Idlyst

Dr. MRS. RASHMI G. BADE
Head of Civil Engineering Department
Anjuman College of Engineering & Technology
Sadar, Nagpur

Dr. SYED MOHAMMAD ALL principal Anjuman College of Engineering Technology, Sadar, Nagpur.