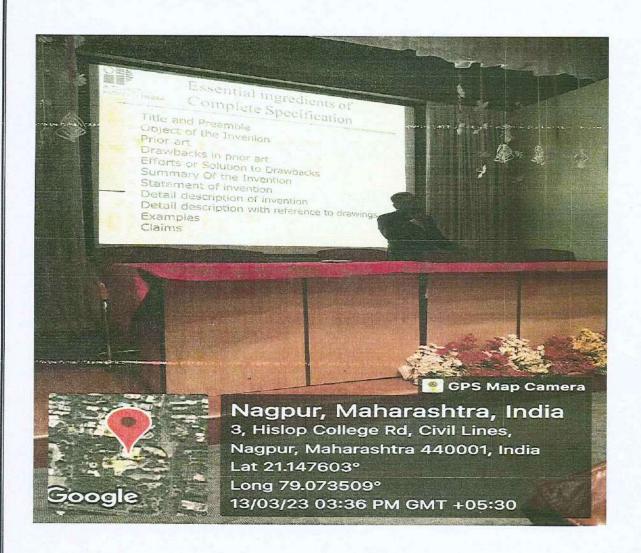

# Department of Artificial Intelligence & Data Science Engineering List of Workshops/Seminars Organised for Experential & Participative Learning

| Sr No | Date<br>(From) | Date (To)  | Semester | Topic of Workshop/Seminar   | Particulars/Name of the Speaker with<br>Organisation/Details | Workshop/Seminar | No of Participants | Mode   |
|-------|----------------|------------|----------|-----------------------------|--------------------------------------------------------------|------------------|--------------------|--------|
| E     | 09-05-2023     | 09-05-2023 | 4        | Data Base Management System | Mr. Tariquzzaman                                             | Workshop         | 33                 | online |
|       |                |            |          |                             |                                                              |                  |                    |        |
|       |                |            |          |                             |                                                              |                  |                    |        |