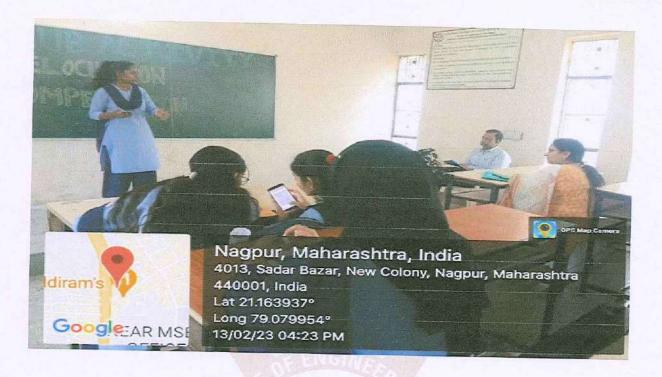

#### 1) Workshop Photos:

ACET ACET ACATA

Idlyst

Dr. MRS. RASHMI G. BADE
Head of Civil Engineering Department
Anjuman College of Engineering & Technology
Sadar, Nagpur

Dr. SYED MOHAMMAD ALL principal Anjuman College of Engineering Technology, Sadar, Nagpur.