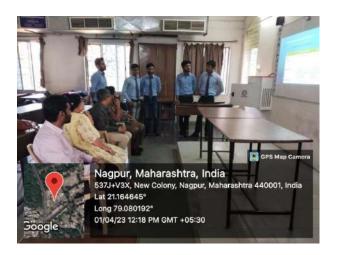

#### **WORKSHOP REPORT**

A Workshop on "Total Station" was organized by Department of Civil Engineering, Anjuman College of Engineering & Technology on 02<sup>nd</sup> May 2023. Dr. Sandeep Shirkhedkar was invited for the one day workshop. He conducted demo on surveying using total station for Final year students of Civil Engineering and guided them towards the importance of total station. The total students present were 45. The event was organized by Prof. S.A.Hussain (Workshop Coordinator), along with the faculty members of department under the guidance of Dr.Rashmi Bade, HOD Civil Engg and Dr.S.M.Ali Principal, ACET.

#### 1) Workshop Photos:

ACET ACET ACATA

Idlyst

Dr. MRS. RASHMI G. BADE
Head of Civil Engineering Department
Anjuman College of Engineering & Technology
Sadar, Nagpur

Dr. SYED MOHAMMAD ALL principal Anjuman College of Engineering Technology, Sadar, Nagpur.