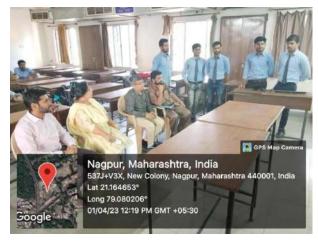

#### **WORKSHOP REPORT**

A Workshop on "Total Station" was organized by Department of Civil Engineering, Anjuman College of Engineering & Technology on 02<sup>nd</sup> May 2023. Dr. Sandeep Shirkhedkar was invited for the one day workshop. He conducted demo on surveying using total station for Final year students of Civil Engineering and guided them towards the importance of total station. The total students present were 45. The event was organized by Prof. S.A.Hussain (Workshop Coordinator), along with the faculty members of department under the guidance of Dr.Rashmi Bade, HOD Civil Engg and Dr.S.M.Ali Principal, ACET.

#### 1) Workshop Photos:

ACET ACET ACATA

Idlyst

Dr. MRS. RASHMI G. BADE
Head of Civil Engineering Department
Anjuman College of Engineering & Technology
Sadar, Nagpur

Dr. SYED MOHAMMAD ALL principal Anjuman College of Engineering Technology, Sadar, Nagpur.