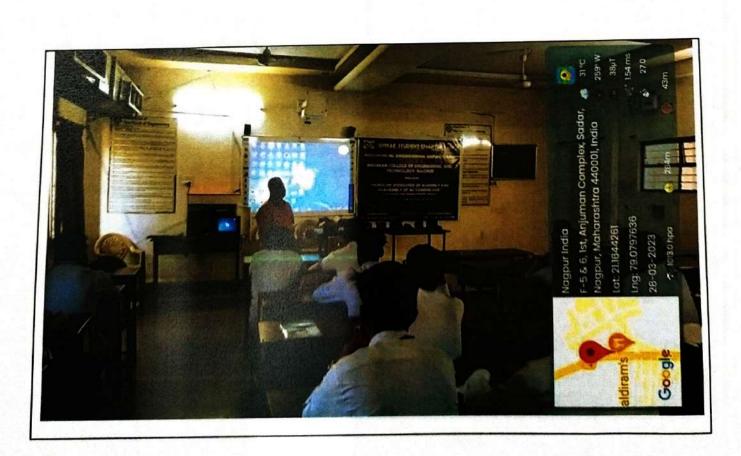

---|
| Name of Organizers: [Mechanical Department]                                  | Duration of Event:14 Hour       |
| Name of Coordinators: Dr. N.V.Lotia, Prof. M.N.Nasim<br>Prof. D.C.Shrivastav | Place of Event: Class room ME01 |

### **REPORT**

The department of mechanical engineering ACET conducted 2 days 'Hands on workshop on Assembly & Disassembly of split AC compressor, Hermetic compressor, Car AC complete and Scroll compressor(5 Ton Capacity) on 27&28th March 2023. The lecture was delivered by Er. Vijay Bhambri sir to 8th semester students who were made aware of different types of Compressor and how it actually works. There were 32 students attended this workshop. The participants could visualize owing to work with actual modal by disassembly of component.

### Photo of Event



### ANJUMAN COLLEGE OF ENGG &TECHNOLOGY

DEPARTMENT OF MECHANICAL ENGG.

Date: 21/03/2023

### **Notice**

All the students of 8th semester are hereby informed that a Guest Lecture / Seminar / Workshop has been arranged. The details of which are as follows;

Topic: "HANDS ON WORKSHOP OF ASSEMBLY AND DISASSEMBLY OF AC COMPRESSOR"

Name of Expert: Er. Vijay Bhambri

Date: 27 & 28 March 2023.

Time: 10:00 am - 5.00pm

Venue: Department of Mechanical Engg. ACET

Prof N.M. Nasim Event Incharge Dr. N.V.Lotia

H.O.D.

Dr. Namrata Lotia
Head of Mechinical Engineering Department
Anjuman College of Engineering & Technology
Sadar, Nagpur.

Date: 21/03/2023

### BE VIII Sem, M.E Students

This is to inform that a workshop is to be conducted on 'Hands on workshop on assembly and disassembly of compre