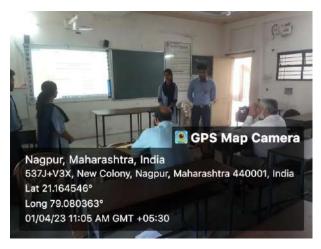

#### **WORKSHOP REPORT**

A Workshop on "Total Station" was organized by Department of Civil Engineering, Anjuman College of Engineering & Technology on 02<sup>nd</sup> May 2023. Dr. Sandeep Shirkhedkar was invited for the one day workshop. He conducted demo on surveying using total station for Final year students of Civil Engineering and guided them towards the importance of total station. The total students present were 45. The event was organized by Prof. S.A.Hussain (Workshop Coordinator), along with the faculty members of department under the guidance of Dr.Rashmi Bade, HOD Civil Engg and Dr.S.M.Ali Principal, ACET.

#### 1) Workshop Photos:

ACET ACET ACATA

Idlyst

Dr. MRS. RASHMI G. BADE
Head of Civil Engineering Department
Anjuman College of Engineering & Technology
Sadar, Nagpur

Dr. SYED MOHAMMAD ALL principal Anjuman College of Engineering Technology, Sadar, Nagpur.