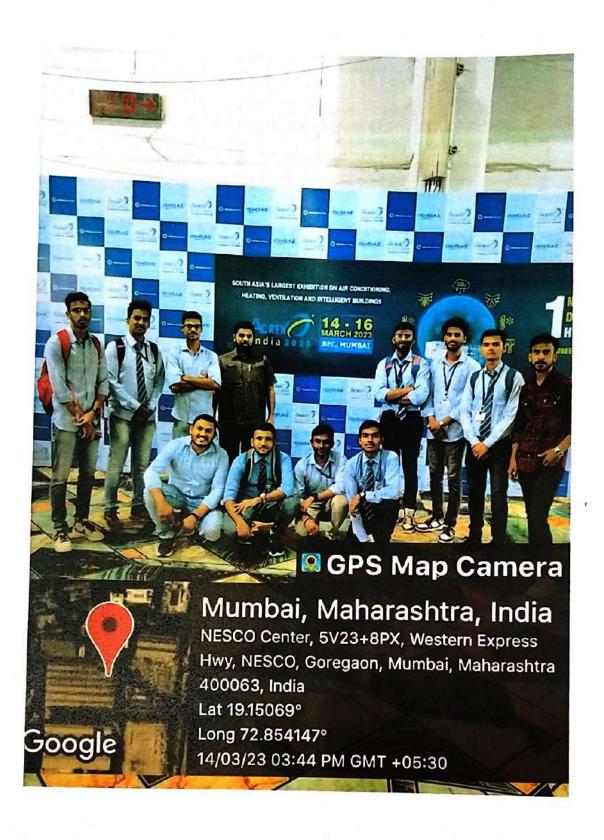

entre, Goregaon, Mumbai. The agenda of ACREX India in 2023 will be the evolution of technology in the HVAC industry for a better future. Visitors from more than 40 countries were witnessed the exchange of ideas and network expansion opportunities with the global leader in the HVAC Sector. Department of Mechanical Engineering ACET decided to participate in the exhibition to gain widespread ideas and various technology prevailed in this sector. There were 35 participant went to exhibition alongwith 2 Faculty ( Prof. N.M. Alam and Prof M. N Nasim). Participants were enlightened by the recent modification done by the renowned organization and faculty guide them how development happens over the period of time and what kind of roll Mechanical Engineers play in this field.

### Photo of Event





### ANJUMAN COLLEGE OF ENGG &TECHNOLOGY

DEPARTMENT OF MECHANICAL ENGG.

### **Notice**

Date: 25/02/2023

### **BE VIII Sem Students**

This is to inform that Exhibition of ACREX is going to be held on 14-16 March 2023. In Goregoan, Mumbai.

Date: 14-16 March 2023

Dignitaries: ACREX India Delegates

It is mandatory for all to attend. Please take note.

Attendance of Seminar

Prof. N.M. Nasim

**Event Incharge** 

Dr. N.V. Lotia

H.O.D Mech.
Dr. Namrata Lotia
Head of Mechinical Engineering Department
Anjuman College of Engineering & Technology
Sadar, Nagpur.

### Anjuman College of Engineering & Technology Mechanical Engineering Department BE 6<sup>th</sup> Semester (Session 2022-2023)

Date:21-02-2023

| Sr. no | Roll no