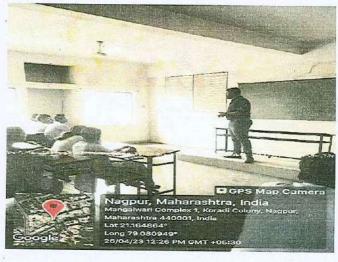

#### **WORKSHOP REPORT**

A Workshop on "Total Station" was organized by Department of Civil Engineering, Anjuman College of Engineering & Technology on 02<sup>nd</sup> May 2023. Dr. Sandeep Shirkhedkar was invited for the one day workshop. He conducted demo on surveying using total station for Final year students of Civil Engineering and guided them towards the importance of total station. The total students present were 45. The event was organized by Prof. S.A.Hussain (Workshop Coordinator), along with the faculty members of department under the guidance of Dr.Rashmi Bade, HOD Civil Engg and Dr.S.M.Ali Principal, ACET.

#### 1) Workshop Photos:

ACET ACET ACATA

Idlyst

Dr. MRS. RASHMI G. BADE
Head of Civil Engineering Department
Anjuman College of Engineering & Technology
Sadar, Nagpur

Dr. SYED MOHAMMAD ALL principal Anjuman College of Engineering Technology, Sadar, Nagpur.