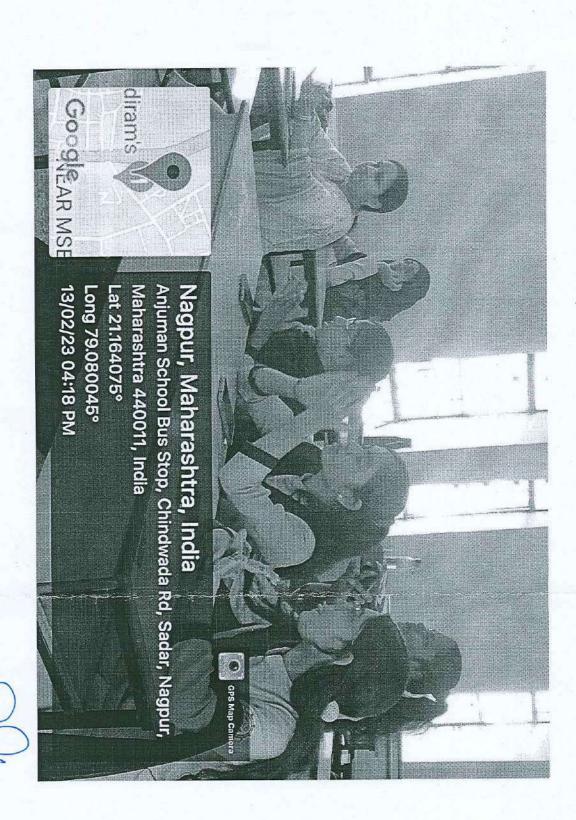

#### **WORKSHOP REPORT**

A Workshop on "Total Station" was organized by Department of Civil Engineering, Anjuman College of Engineering & Technology on 02<sup>nd</sup> May 2023. Dr. Sandeep Shirkhedkar was invited for the one day workshop. He conducted demo on surveying using total station for Final year students of Civil Engineering and guided them towards the importance of total station. The total students present were 45. The event was organized by Prof. S.A.Hussain (Workshop Coordinator), along with the faculty members of department under the guidance of Dr.Rashmi Bade, HOD Civil Engg and Dr.S.M.Ali Principal, ACET.

#### 1) Workshop Photos:

ACET ACET ACATA

Idlyst

Dr. MRS. RASHMI G. BADE
Head of Civil Engineering Department
Anjuman College of Engineering & Technology
Sadar, Nagpur

Dr. SYED MOHAMMAD ALL principal Anjuman College of Engineering Technology, Sadar, Nagpur.