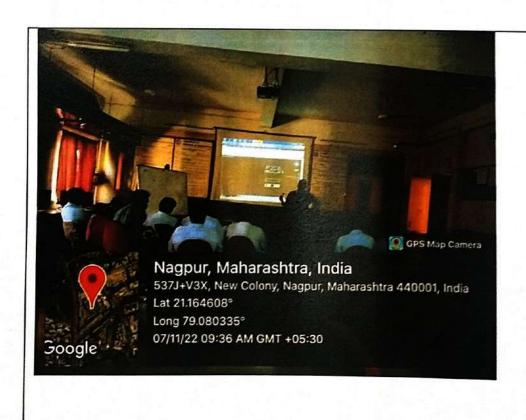

#### 1) Workshop Photos:

ACET ACET ACATA

Idlyst

Dr. MRS. RASHMI G. BADE
Head of Civil Engineering Department
Anjuman College of Engineering & Technology
Sadar, Nagpur

Dr. SYED MOHAMMAD ALL principal Anjuman College of Engineering Technology, Sadar, Nagpur.