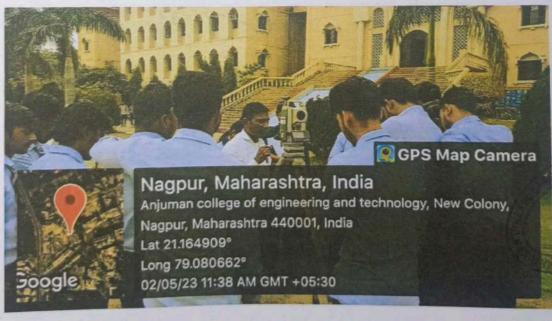

#### **WORKSHOP REPORT**

A Workshop on "Total Station" was organized by Department of Civil Engineering, Anjuman College of Engineering & Technology on 02<sup>nd</sup> May 2023. Dr. Sandeep Shirkhedkar was invited for the one day workshop. He conducted demo on surveying using total station for Final year students of Civil Engineering and guided them towards the importance of total station. The total students present were 45. The event was organized by Prof. S.A.Hussain (Workshop Coordinator), along with the faculty members of department under the guidance of Dr.Rashmi Bade, HOD Civil Engg and Dr.S.M.Ali Principal, ACET.

#### 1) Workshop Photos:

ACET ACET ACATA

Idlyst

Dr. MRS. RASHMI G. BADE
Head of Civil Engineering Department
Anjuman College of Engineering & Technology
Sadar, Nagpur

Dr. SYED MOHAMMAD ALL principal Anjuman College of Engineering Technology, Sadar, Nagpur.