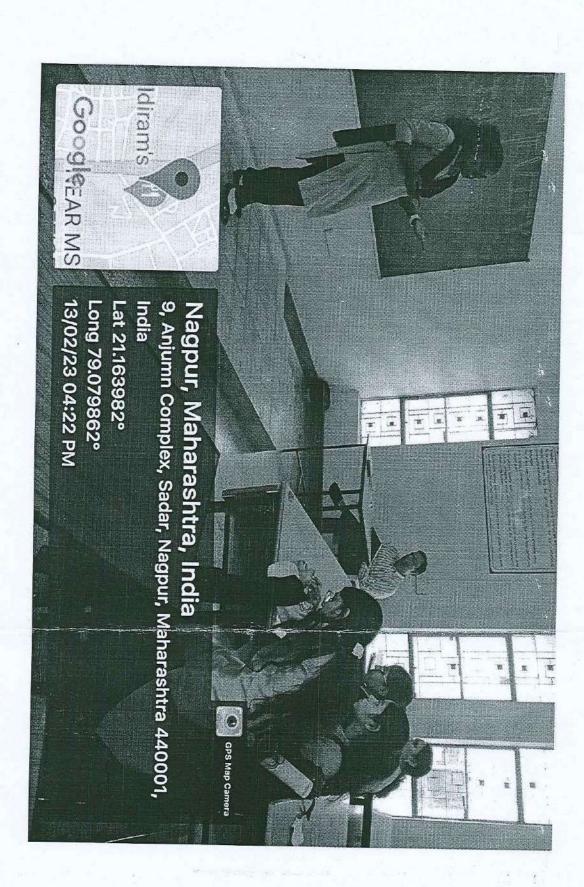

#### **WORKSHOP REPORT**

A Workshop on "Total Station" was organized by Department of Civil Engineering, Anjuman College of Engineering & Technology on 02<sup>nd</sup> May 2023. Dr. Sandeep Shirkhedkar was invited for the one day workshop. He conducted demo on surveying using total station for Final year students of Civil Engineering and guided them towards the importance of total station. The total students present were 45. The event was organized by Prof. S.A.Hussain (Workshop Coordinator), along with the faculty members of department under the guidance of Dr.Rashmi Bade, HOD Civil Engg and Dr.S.M.Ali Principal, ACET.

#### 1) Workshop Photos:

ACET ACET ACATA

Idlyst

Dr. MRS. RASHMI G. BADE
Head of Civil Engineering Department
Anjuman College of Engineering & Technology
Sadar, Nagpur

Dr. SYED MOHAMMAD ALL principal Anjuman College of Engineering Technology, Sadar, Nagpur.