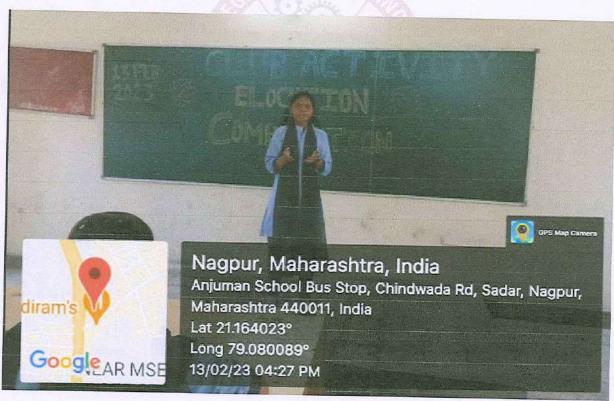

#### 1) Workshop Photos:

ACET ACET ACATA

Idlyst

Dr. MRS. RASHMI G. BADE
Head of Civil Engineering Department
Anjuman College of Engineering & Technology
Sadar, Nagpur

Dr. SYED MOHAMMAD ALL principal Anjuman College of Engineering Technology, Sadar, Nagpur.