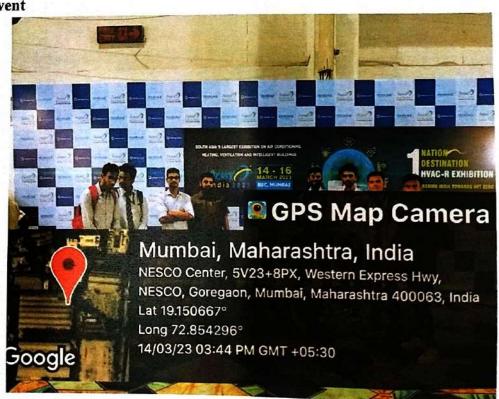

Centre, Goregaon, Mumbai. The agenda of ACREX India in 2023 will be the evolution of technology in the HVAC industry for a better future. Visitors from more than 40 countries were witnessed the exchange of ideas and network expansion opportunities with the global leader in the HVAC Sector. Department of Mechanical Engineering ACET decided to participate in the exhibition to gain widespread ideas and various technology prevailed in this sector. There were 35 participant went to exhibition alongwith 2 Faculty ( Prof. N.M. Alam and Prof M. N Nasim). Participants were enlightened by the recent modification done by the renowned organization and faculty guide them how development happens over the period of time and what kind of roll Mechanical Engineers play in this field.

### Photo of Event





### ANJUMAN COLLEGE OF ENGG &TECHNOLOGY

DEPARTMENT OF MECHANICAL ENGG.

### **Notice**

Date: 25/02/2023

### **BE VIII Sem Students**

This is to inform that Exhibition of ACREX is going to be held on 14-16 March 2023. In Goregoan, Mumbai.

Date: 14-16 March 2023

Dignitaries: ACREX India Delegates

It is mandatory for all to attend. Please take note.

Attendance of Seminar

Prof. N.M. Nasim

**Event Incharge** 

Dr. N.V. Lotia

H.O.D Mech.
Dr. Namrata Lotia
Head of Mechinical Engineering Department
Anjuman College of Engineering & Technology
Sadar, Nagpur.

### Anjuman College of Engineering & Technology Mechanical Engineering Department BE 6<sup>th</sup> Semester (Session 2022-2023)

Date:21-02-2023

| Sr. no | Roll no